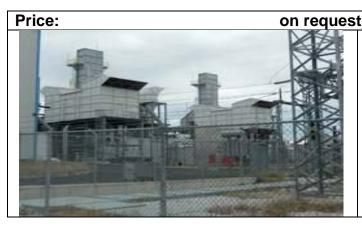

## **Brief plant history:**

This plant forms one section of a total 164 MW CCGT Plant. It has been commissioned in 2005 with two units LM 2500 GE GT's each 30 MWe + 1 STG GE Nuovo Pignone 22 MWe. The plant has 53.020 operation hours. The last major overhaul was done at 50.000 hours. The overall plant efficiency is around 49 %. The gas turbines are equipped with absorption chillers for inlet air cooling. In addition there is a gas heating system to increase the efficiency. The owner has decided to sell the plant due to the increased gas costs and extremely low power price. The plant is ready for relocation and immediate start.

## **Description of major plant components:**

**Gas Turbine** 

Manufacturer/Model GE Europe 2x LM 2500 Plus PK each 30 MW

Power output (ISO) 81.7 MW

Fuel dual fuel: natural gas & liquid fuel **Generator** ABB - 40 MVA, 11 KV- 50 Hz

**Steam Turbine** 

Manufacturer/Type GE Nuovo Pignone HNK 50/80

Power output 21.9 MW Steam parameters HP: 35.6 t/h

LP: 14.3 t/h LP each

Condenser

Generator data ABB 31 MVA, 11/154 kV Transformer

HRSG IST-Innovative Steam Turbines (CANADA) OTSG