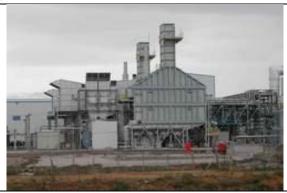

## **Brief plant history:**

This plant forms one section of a total 164 MW CCGT Plant. It has been commissioned in 2005 with two units LM 2500 GE GT's each 30 MWe + 1 STG GE Nuovo Pignone 22 MWe. The plant has 53.020 operation hours. The last major overhaul was done at 50.000 hours. The overall plant efficiency is around 49 %. The gas turbines are equipped with absorption chillers for inlet air cooling. In addition there is a gas heating system to increase the efficiency. The owner has decided to sell the plant due to the increased gas costs and extremely low power price. The plant is ready for relocation and immediate start.

## **Description of major plant components:**

**Gas Turbine** 

Manufacturer/Model GE Europe 2x LM 2500 Plus PK each 30 MW

Power output (ISO) 81.7 MW

Fuel dual fuel: natural gas & liquid fuel **Generator** ABB - 40 MVA, 11 KV- 50 Hz

**Steam Turbine** 

Manufacturer/Type GE Nuovo Pignone HNK 50/80

Power output 21.9 MW Steam parameters HP: 35.6 t/h

LP: 14.3 t/h LP each

Condenser

Generator data ABB 31 MVA, 11/154 kV Transformer

HRSG IST-Innovative Steam Turbines (CANADA) OTSG