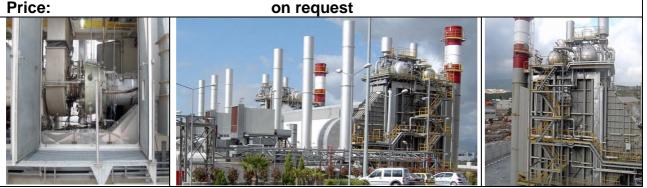

### Brief plant history:

This CCPP (Combined Cycle Power Plant) was commissioned in 2003 and stopped in December 2012 due to suddenly increased gas prices but it could be still started for test purpose. It consists of six gas turbine generators, two HRSGs (Heat Recovery Steam Generators) and one Steam turbine generator (respectively: three gas turbines are connected two one HRSG). This plant, maintained by the OEM, is in excellent condition and available for immediate sale and relocation.

# Description of major plant components:

#### Gas Turbine Generators (six units)

| Туре:                   | Т |
|-------------------------|---|
| Power output:           | 5 |
| Fuel:                   | d |
| Generator data (Alstom) | 6 |
| Operating details:      |   |

### HRSG, Aalborg (two units)

Type:

horizontal, natural circulation, with supplementary firing (three gas turbines with bypass stacks connected to one HRSG) 45 bar, 440  $^{\circ}$ C