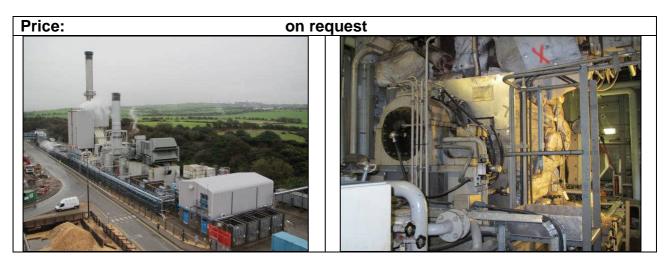

# Brief plant history:

This approx. 48 MW combined cycle power plant converts natural gas into electricity and heat. The heat in form of steam (back pressure steam turbine) is used in an industrial process. The plant was commissioned in 1997 and taken out of operation beginning of 2013 after approx 100,000 running hours. This power plant is in excellent condition and available for relocation.

# Description of major plant components:

### Gas Turbine

Manufacturer/Model Power output (ISO) Fuel Generator data

Steam Turbine (Siemens)

Manufacturer/Type Power output Steam inlet parameters Generator data **HRSG** (European manufacturer) Type GE / LM6000PA 42 MWel natural gas (distillate fuel) 49.5 MVA, 11 kV, 50 Hz

Siemens/back pressure (5-6 bar abs., 180 °C) 6 MW 32 bar, 360 °C 8 MVA, 11 kV, 50 Hz

Horizontal, natural circulation with supplementary firing (natural gas or distillate fuel) with diverter damper (operation with GTG only possible) 32 bar, 360 °C, up to 105 t/h